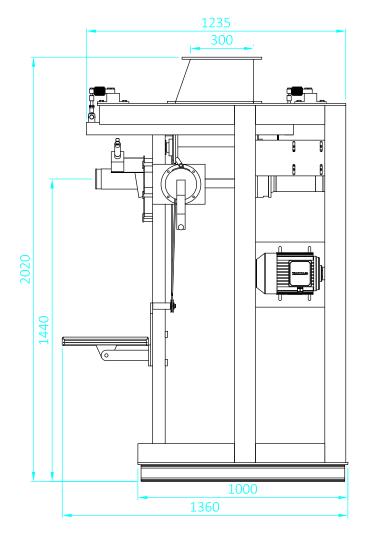

## VALVE BAG FILLING MACHINE

Yemmak valve bag filling machines; enable granular and powder materials to be filled into various types of bags with fast and precise weighing. It is used in the packaging of products such as plaster, cement, chemical products, granular or powdered foodstuffs and dry powder.

Valve bag filling is used to fill valve type bags. Bags such as Kraft, PP, PE are used in the vented bag. It is packaged between 25 and 50 kg according to the bag quantity. Feeding-weighing process is done automatically. More than one weighing pan system can be used according to the capacity. Weighing is done by weight measurement. The weighing process is controlled by the panel on the scale.