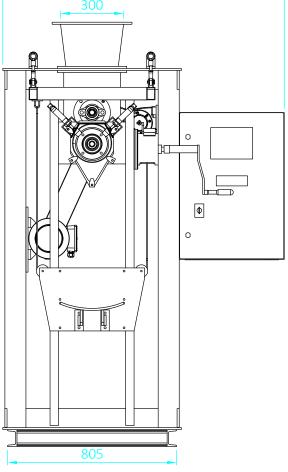

## VALVE BAG FILLING MACHINE

Yemmak valve bag filling machines; enable granular and powder materials to be filled into various types of bags with fast and precise weighing. It is used in the packaging of products such as plaster, cement, chemical products, granular or powdered foodstuffs and dry powder.

Valve bag filling is used to fill valve type bags. Bags such as Kraft, PP, PE are used in the vented bag. It is packaged between 25 and 50 kg according to the bag quantity. Feeding-weighing process is done automatically. More than one weighing pan system can be used according to the capacity. Weighing is done by weight measurement. The weighing process is controlled by the panel on the scale.