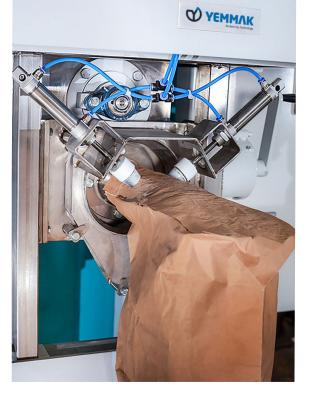

Valve bag filling is used to fill valve type bags. Bags such as Kraft, PP, PE are used in the vented bag. It is packaged between 25 and 50 kg according to the bag quantity. Feeding-weighing process is done automatically. More than one weighing pan system can be used according to the capacity. Weighing is done by weight measurement. The weighing process is controlled by the panel on the scale.