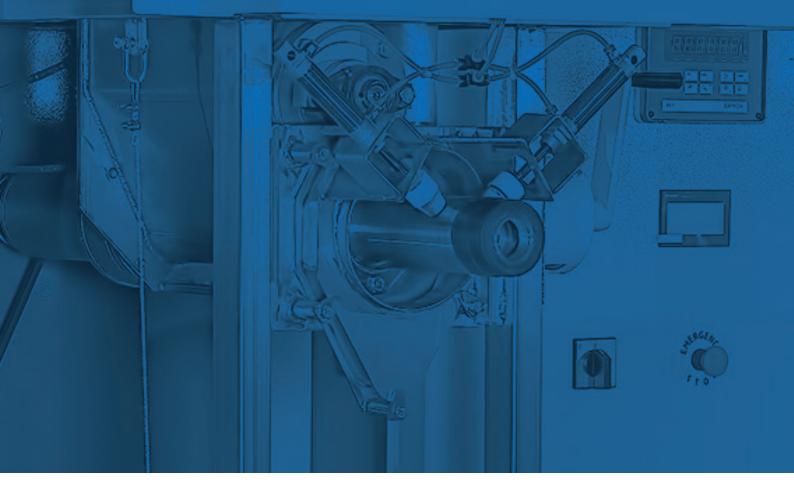

## VALVE BAG FILLING MACHINE

Yemmak valve bag filling machines; enable granular and powder materials to be filled into various types of bags with fast and precise weighing. It is used in the packaging of products such as plaster, cement, chemical products, granular or powdered foodstuffs and dry powder.

Valve bag filling is used to fill valve type bags. Bags such as Kraft, PP, PE are used in the vented bag. It is packaged between 25 and 50 kg according to the bag quantity. Feeding-weighing process is done automatically. More than one weighing pan system can be used according to the capacity. Weighing is done by weight measurement. The weighing process is controlled by the panel on the scale.