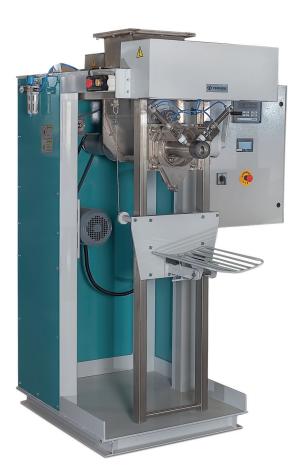

## VALVE BAG FILLING MACHINE

Yemmak valve bag filling machines; enable granular and powder materials to be filled into various types of bags with fast and precise weighing. It is used in the packaging of products such as plaster, cement, chemical products, granular or powdered foodstuffs and dry powder.

Valve bag filling is used to fill valve type bags. Bags such as Kraft, PP, PE are used in the vented bag. It is packaged between 25 and 50 kg according to the bag quantity. Feeding-weighing process is done automatically. More than one weighing pan system can be used according to the capacity. Weighing is done by weight measurement. The weighing process is controlled by the panel on the scale.